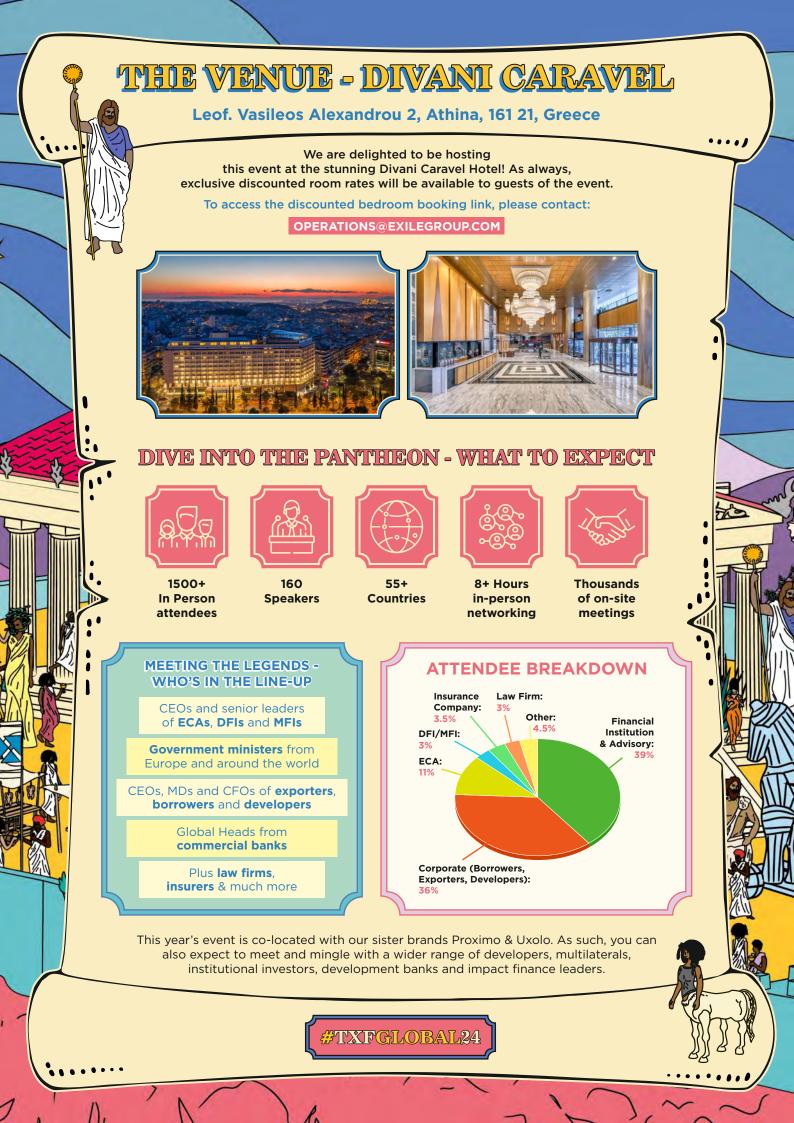

able for the full day pre-event, as well as throughout the Balthazar, Tsocha 27, Athina 115 21 Sponsors meeting Rooms Open Dedicated sponsor meeting the are available for the full day pre-event, as well as throughout the Balthazar, Tsocha 27, Athina 115 21   9AM - 6PM Main Event Day One Divani Caravel, Leof. Vasileos Alexandrou 2, Athina 161 21   12PM - 2PM Divani Caravel, Leof. Vasileos Alexandrou 2, Athina 161 21   12PM - 2PM Networking Lunch LUNCH sponsor   6PM Award Winners Ceremony across TXF, Uxolo & Proximo Scoppoxor   6:30PM - 8PM Cocktail Reception SPONSORED BY   7AM Morning Run Available   8AM Breakfast Briefing 1: Women in Export & Infrastructure Finance Breakfast Briefing 2: Greek Leaders Forum SAM - 4:15PM   9AM - 4:15PM Main Event Day Two Main Event Day Two |

2

h.

11

K.



## ADDITTIONAL EVENT BRANDING OPPORTUNITIES