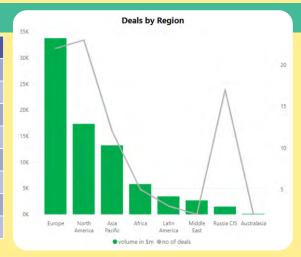

# 2023 COMMODITY DEAL HIGHLIGHTS

| Deal Region   | Volume in \$m | No of deals | Volume |
|---------------|---------------|-------------|--------|
| Europe        | \$33,778      | 22          | 43%    |
| North America | \$17,349      | 23          | 22%    |
| Asia Pacific  | \$13,234      | 12          | 17%    |
| Africa        | \$5,810       | 5           | 7%     |
| Latin America | \$3,450       | 3           | 4%     |
| Middle East   | \$2,675       | 2           | 3%     |
| Russia CIS    | \$1,487       | 17          | 2%     |
| Australasia   | \$103         | 2           | 0%     |

Source: TXF Intelligence data as of 08 January 2024