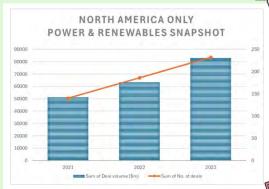

# 2028PROJECT FINANCELIGIUGITS

Source: Proximo Intelligence as of 14 May 2024 \*Project finance deals only