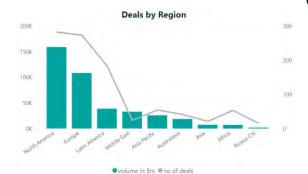

### 2023 PROJECT FINANCE HIGHLIGHTS

| REGION        | VOLUME IN \$M | NO OF DEALS | % OF VOLUME |
|---------------|---------------|-------------|-------------|
| North America | \$158,909     | 282         | 31.9%       |
| Europe        | \$108,301     | 273         | 21.8%       |
| Latin America | \$38,644      | 183         | 7.8%        |
| Middle East   | \$32,768      | 24          | 6.6%        |
| Asia Pacific  | \$25,785      | 54          | 5.2%        |
| Australasia   | \$18,579      | 41          | 3.7%        |
| Asia          | \$7,236       | 21          | 1.5%        |
| Africa        | \$7,001       | 53          | 1.4%        |
| Russia CIS    | \$1,765       | 16          | 0.4%        |

Source: Proximo Intelligence as of 18 January 2024