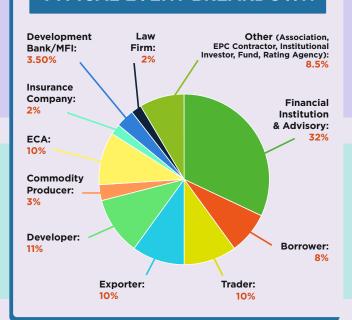

## **TYPICAL EVENT BREAKDOWN**

AGENCY, ENERGY & INFRASTRUCTURE FINANCE

October 2-3, Marina Bay Sands, Singapore