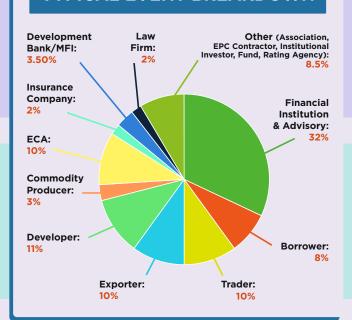

# **TYPICAL EVENT BREAKDOWN**

SUPER EARLY BIRD (Expires 21 June 2024)

**EARLY BIRD** (Expires 19 July 2024)

**FULL PRICE** 

23,599

24,099

24,499

SUBSCRIBERS WITH A LEADER PACKAGE:
DON'T FORGET YOU GET 30% OFF STANDARD RATE TICKETS.