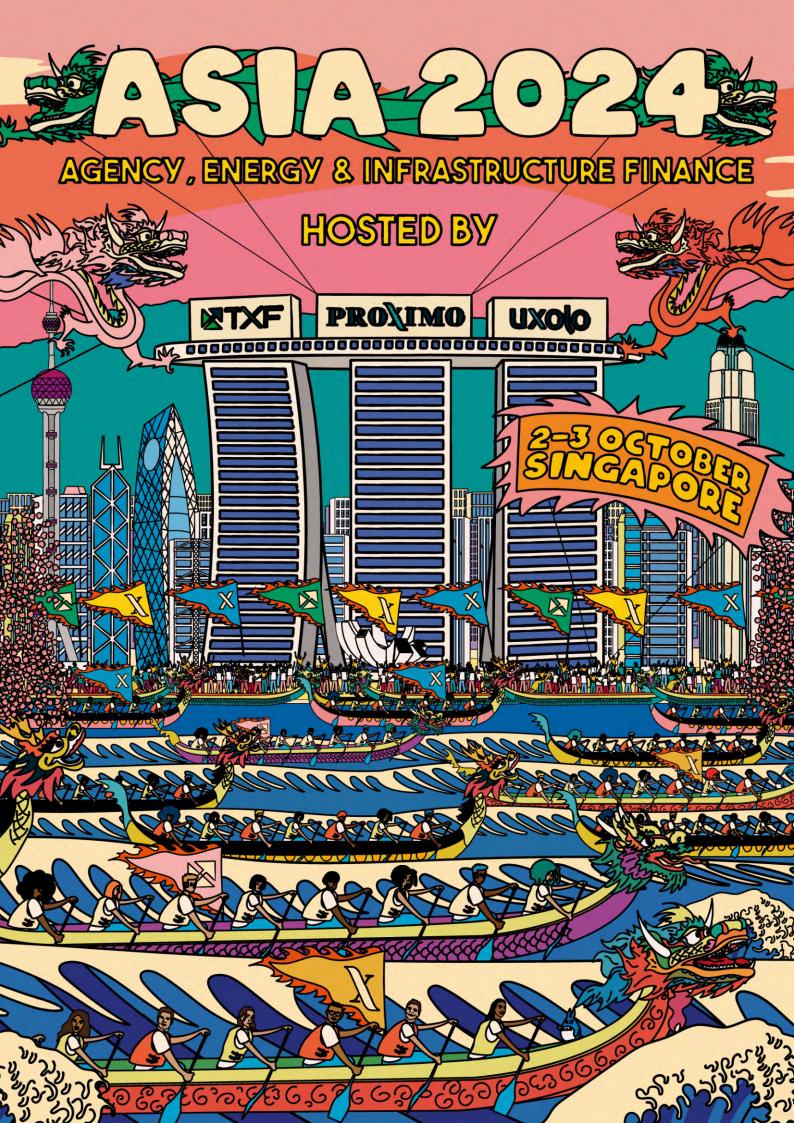

#### **SUPPORTERS**

AGENCY, ENERGY & INFRASTRUCTURE FINANCE

PROXIMO

UXOLO

October 2-3, Marina Bay Sands, Singapore

We bring you this hub of unparalleled opportunity with strong local representation, senior level participants and all the key dealmakers you need to meet to get your next big deal off the ground.

The event will bring together over 500 top dealmakers from • LEADING EXPORTERS & BORROWERS • TOP LEVEL DEVELOPERS & FINANCIAL SPONSORS • **INSTITUTIONAL INVESTORS • PRIVATE CAPITAL** INVESTORS • INFRASTRUCTURE FUNDS • COMMERCIAL **LENDERS • PROJECT SERVICE PROVIDERS • LAW** FIRMS • INSURERS • ECAs. DFIs & MDBs • BANKS & FINANCIAL INSTITUTIONS

# Venue

Marina Bay Sands, 10 Bayfront Ave, Singapore 018956

Discounted room rates will be available to attendees.

Contact operations@exilegroup.com for more information.

Watch the 2023 event highlights