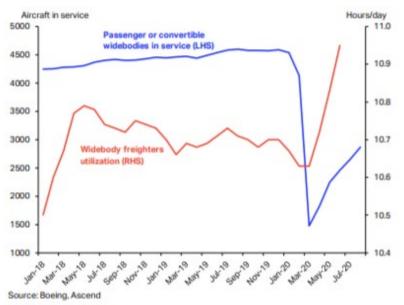

# 2. How will factory freighters compete with converted freighters in the next few years? How does this affect residual values?

Passenger widebody in service, freighters widebody utilization

- More A330 conversions and a mix of A330 factory and converted freighters
- B 748F factory vs B744F converted freighters
- *Residual value variability on converted vs. factory freighters* 
  - Longer life remaining on factory built aircraft?