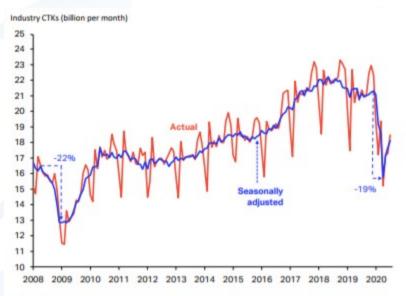

## Cargo tonne-kilometres (CTKs) levels, actual and seasonally adjusted

Sources: IATA Economics, IATA Monthly Statistics